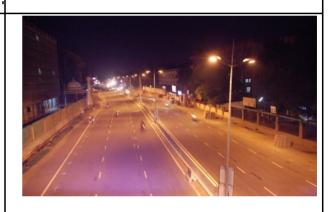

#### Picture/ sketch/ drawing before modification (if available)

### Picture/ sketch/ drawing after modification

Agency that executed the project (with complete address and email): M/s. Salzer Electronics Ltd, Samichettipalayam, Coimbatore – 641047, Tel: 0422- 423360, www.salzergroup.com

Description of the energy conservation measure: The Energy Saving is being done through Dimming of streetlights during off-break hours after Commercial establishments close down. For this purpose, during the Energy Audit, the roads were classified into 4 categories - A1, A2, B1 and B2. For A1 roads and commercially – active roads, the dimming is done after 11 pm. for all other roads, the dimming is done after 10pm. Presently, 140 service connections are being dimmed at 11pm and the remaining 2460 service connections are being dimmed at 10pm by this way the energy consumption and carbon emission is reduced considerably.