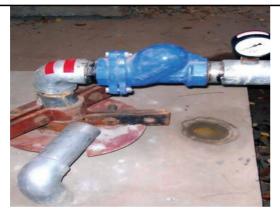

#### Picture/ sketch/ drawing after modification (if available)

Agency that executed the project (with complete address and email): M/s.Kirloskar Bros ' Yamuna ' Pvt Ltd, S.No: 98/327, Varner, Pune -411045.

Description of the energy conservation measure:

- (i). The old pumping motors have been replaced with energy efficiency motors.
- (ii) To minimize the electrical power energy consumption due to friction losses of pumping main the Corporation has supplying the bore well water for washing, housekeeping and other purpose.
- (iii) The old taps and weaker pipes have been replaced to prevent the water leakages.