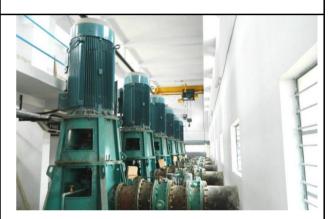

Description of the energy conservation measure:

Picture/ sketch/ drawing before modification

- (i). Old Electric pumps replaced with new energy efficiency pumps.
- (ii) Soft starters have been provided.

### Picture/ sketch/ drawing after modification

Agency that executed the project (with complete address and email): M/s. Gharpure Engg, & Contruction, Pune-411045, mail.sng@gmail.com

Total investment, Rs.168 lakhs Year of implementation: 2012-2013